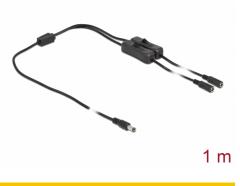

# Delock Cable DC 5.5 x 2.1 mm male to 2 x DC female with switch 1 m

#### Description

This cable by Delock can be connected to a DC power port in order to supply power to devices with DC plug. By using the single on / off switches the power supply for the connected device can be switched on or off. Therefore it is not needed to remove the cable from the female port to switch off the power supply. The cable can be applied especially for hobby area as well as for tinkerer.

#### Specification

- Connectors:
  1 x DC 5.5 x 2.1 mm male >
  - 2 x DC 5.5 x 2.1 mm female
- Electrical power in total: max. 10 watt (5 V / 2 A)
- 2 x On / Off switch
- Cable gauge: 22 AWG
- Cable diameter: ca. 3.5 mm
- Length incl. connectors: ca. 1 m
- Colour: black