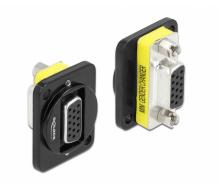

# **Delock D-Type Module VGA 15 pin female to female**

### **Description**

This module by Delock can be mounted e.g. in panels or cases with Dtype openings for XLR jacks.

This makes it ideal for integrating digital equipment into professional audio systems.

## **Specification**

• Connectors:

external: 1 x VGA 15 pin female > internal: 1 x VGA 15 pin female

Material: plasticColour: black

• For D-type ports with 24 x 19 mm

• Panel cut-out (diameter): ca. 24 mm

· Two mounting holes for screw fastening

### Interface

| External: | 1 x VGA 15 pin female |
|-----------|-----------------------|
| Internal: | 1 x VGA 15 pin female |