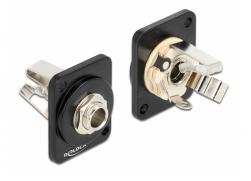

# Delock D-Type Module 6.35 mm 3 pin stereo jack to solder connector

### Description

This module by Delock can be mounted e.g. in panels or cases with Dtype openings for XLR jacks.

This makes it ideal for integrating analogue equipment into professional audio systems.

## Specification

- Connectors: external: 1 x 6.35 mm stereo jack > internal: 3 x solder connection
- Material: zinc die cast
- Colour: black
- For D-type ports with 24 x 19 mm
- Panel cut-out (diameter): ca. 24 mm
- Two mounting holes for screw fastening
- Dimensions (LxWxH): ca. 31.5 x 25.2 x 31.4 mm