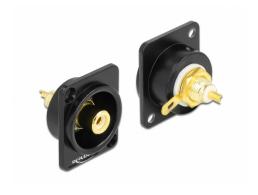

# **Delock D-Type Module RCA female to solder connector**

## **Description**

This module by Delock can be mounted e.g. in panels or cases with Dtype openings for XLR jacks.

This makes it ideal for integrating analogue equipment into professional audio systems.

## **Specification**

Connectors:

external: 1 x RCA female > internal: 2 x solder connection

• Material: zinc die cast

· Colour: black

• For D-type ports with 24 x 19 mm

• Panel cut-out (diameter): ca. 24 mm

· Two mounting holes for screw fastening

• Dimensions (LxWxH): ca. 28.4 x 25.6 x 30.8 mm