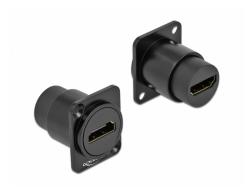

# **Delock D-Type Module HDMI-A female to female**

#### **Description**

This module by Delock can be mounted e.g. in panels or cases with Dtype openings for XLR jacks.

This makes it ideal for integrating digital equipment into professional audio systems.

### **Specification**

• Connectors:

external: 1 x HDMI-A female > internal: 1 x HDMI-A female

• Material: zinc die cast

· Colour: black

• For D-type ports with 24 x 19 mm

• Panel cut-out (diameter): ca. 24 mm

· Two mounting holes for screw fastening

• Dimensions (LxWxH): ca. 30.2 x 25.5 x 30.8 mm