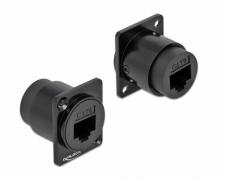

### Description

This module by Delock can be mounted e.g. in panels or cases with Dtype openings for XLR jacks.

This makes it ideal for integrating digital equipment into professional audio systems.

Item no. 86782

## **Specification**

- Connectors: external: 1 x RJ45 jack internal: 1 x RJ45 jack
- Cat.6 specification
- Unshielded (UTP)
- Material: zinc die cast
- Colour: black
- For D-type ports with 24 x 19 mm
- Panel cut-out (diameter): ca. 24 mm
- Two mounting holes for screw fastening
- Dimensions (LxWxH): ca. 27.5 x 25.8 x 30.8 mm