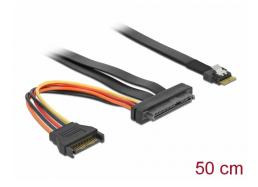

## **Specification**

- Connectors:
  - 1 x Slim SAS SFF-8654 4i male
  - 1 x SATA 15 pin power plug >
  - 1 x U.2 SFF-8639 female
- Serial Attached SCSI (SAS) specification
- Data transfer rate up to 64 Gb/s
- Cable gauge:
  - 30 AWG data line
  - 18 AWG power line
- Length:

data cable ca. 50 cm power cable ca. 15 cm