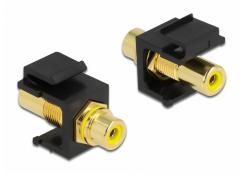

# Delock Keystone Module RCA female > RCA female gold plated yellow / black

## Specification

- Connectors:
  - 1 x RCA female >
- 1 x RCA female
- Marking: yellow
- Connector finishing: brass gold plated
- Length in front of the panel: ca. 9.5 mm
- For Keystone ports with 19.2 x 14.9 mm
- Housing colour: black
- Dimensions (LxWxH): ca. 33.2 x 16.3 x 22.3 mm