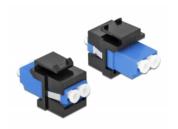

# **Delock Keystone Module LC Duplex female to LC Duplex female blue / black**

#### **Specification**

- Connectors:
  - 1 x LC Duplex female >
  - 1 x LC Duplex female
- · Colour: blue
- For single-mode fiber
- Insertion loss < 0.2 dB
- · Dust covers
- For Keystone ports with 19.2 x 14.9 mm
- Housing colour: black
- Dimensions (LxWxH): ca. 29.2 x 16.5 x 21.9 mm