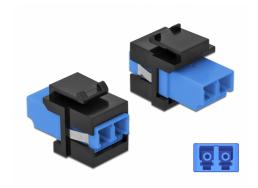

# **Delock Keystone Module LC Duplex female to LC Duplex female blue / black**

#### **Specification**

- Connectors:
  - 1 x LC Duplex female >
  - 1 x LC Duplex female
- · Colour: blue
- For single-mode fiber
- Insertion loss < 0.2 dB
- · Dust covers
- For Keystone ports with 19.2 x 14.9 mm
- Housing colour: black
- Dimensions (LxWxH): ca. 29.2 x 16.5 x 21.9 mm