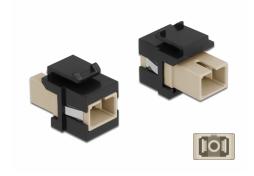

# Delock Keystone Module SC Simplex female to SC Simplex female beige / black

#### **Specification**

- Connectors:
  - 1 x SC Simplex female >
  - 1 x SC Simplex female
- · Colour: beige
- · For multi-mode fiber
- Insertion loss < 0.3 dB
- · With dust cover
- For Keystone ports with 19.2 x 14.9 mm
- Housing colour: black
- Dimensions (LxWxH): ca. 27.4 x 16.5 x 21.9 mm