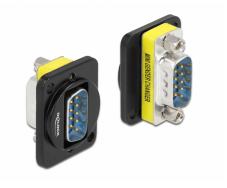

# **Delock D-Type Module DB9 plug to DB9 plug**

#### **Description**

This module by Delock can be mounted e.g. in panels or cases with Dtype openings for XLR jacks. This makes it ideal for integrating digital equipment into professional audio systems.

### **Specification**

• Connectors:

external: 1 x serial DB9 male

internal: 1 x serial DB9 male with nuts

• Material: zinc die cast

· Colour: black

• For D-type ports with 31 x 25 mm

• Panel cut-out (WxH): ca. 20 x 11 mm

· Two mounting holes for screw fastening

• Dimensions (LxWxH): ca. 31 x 25 x 18 mm