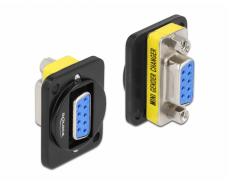

#### Description

This module by Delock can be mounted e.g. in panels or cases with Dtype openings for XLR jacks. This makes it ideal for integrating digital equipment into professional audio systems.

Item no. 86705

### **Specification**

- Connectors: external: 1 x serial DB9 female internal: 1 x serial DB9 female with nuts
- Material: zinc die cast
- Colour: black
- For D-type ports with 31 x 25 mm
- Panel cut-out (WxH): ca. 20 x 11 mm
- Two mounting holes for screw fastening
- Dimensions (LxWxH): ca. 31 x 25 x 16 mm

#### Package content

• D-Type module

Images