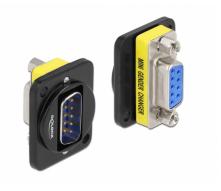

# **Delock D-Type Module DB9 plug to DB9 female**

#### **Description**

This module by Delock can be mounted e.g. in panels or cases with Dtype openings for XLR jacks. This makes it ideal for integrating digital equipment into professional audio systems.

# **Specification**

• Connectors:

external: 1 x serial DB9 male

internal: 1 x serial DB9 female with nuts

• Material: zinc die cast

· Colour: black

• For D-type ports with 31 x 25 mm

• Panel cut-out (WxH): ca. 20 x 11 mm

· Two mounting holes for screw fastening

• Dimensions (LxWxH): ca. 31 x 25 x 18 mm