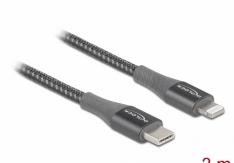

# Delock Data and charging cable USB Type-C™ to Lightning™ for iPhone™, iPad™ and iPod™ grey 2 m MFi

#### **MFi Certified**

The MFi certification and the original Apple C94 connector guarantee full compatibility to all devices with Lightning™ connector.

2 m

## **Specification**

- · Connectors:
  - 1 x USB Type- $C^{TM}$  male >
  - 1 x Apple Lightning<sup>TM</sup> male
- MFi certified cable with original Apple C94 connector
- · Compatible to iPhone, iPad, iPod
- Supports fast charge function (ex iPhone 8 / iPad Pro)
- · Cable gauge:
  - 30 AWG data line
  - 22 AWG power line
- Voltage: up to 9 V
- Output current: up to 3 A
- Cable diameter: ca. 3.2 mm
- Copper conductor
- Connector with metal housing
- With nylon braid

- Data transfer rate up to 480 Mbps
- Colour: grey
- Length incl. connectors: ca. 2 m