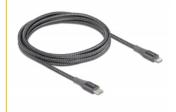

# Delock Data and charging cable USB Type-C™ to Lightning™ for iPhone™, iPad™ and iPod™ grey 2 m MFi

## **Specification**

- · Connectors:
  - 1 x USB Type- $C^{TM}$  male >
  - 1 x Apple Lightning<sup>TM</sup> male
- MFi certified cable with original Apple C94 connector
- · Compatible to iPhone, iPad, iPod
- Supports fast charge function (ex iPhone 8 / iPad Pro)
- · Cable gauge:
  - 30 AWG data line
  - 22 AWG power line
- Voltage: up to 9 V
- Output current: up to 3 A
- Cable diameter: ca. 3.2 mm
- Copper conductor
- Connector with metal housing
- With nylon braid

- Data transfer rate up to 480 Mbps
- Colour: grey
- Length incl. connectors: ca. 2 m