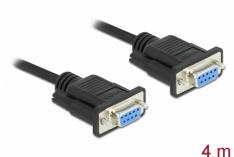

# Delock Serial Cable RS-232 D-Sub9 female to female null modem with narrow plug housing 4 m

### **Specification**

- Connectors:
  - 1 x serial D-Sub9 female with screws >
  - 1 x serial D-Sub9 female with screws
- Cable gauge: 28 AWG
- · Full handshaking cable
- Pin assignment: 1+6 4, 2 3, 3 2, 4 1+6, 5 5, 7 8, 8 7, shielded
- · Colour: black • Insulator: PVC
- Screw type: #4-40 UNC
- Cable diameter: ca. 5 mm
- Cable length incl. connectors: ca. 4 m