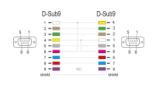

### **Specification**

- Connectors:
  - 1 x serial D-Sub9 female with screws >
  - 1 x serial D-Sub9 female with screws
- Cable gauge: 28 AWG
- · Full handshaking cable
- Pin assignment: 1+6 4, 2 3, 3 2, 4 1+6, 5 5, 7 8, 8 7, shielded
- · Colour: black • Insulator: PVC
- Screw type: #4-40 UNC
- Cable diameter: ca. 5 mm
- Cable length incl. connectors: ca. 4 m