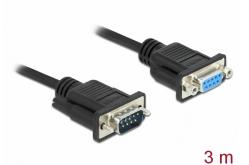

# Delock Serial Cable RS-232 D-Sub9 male to female null modem with narrow plug housing 3 m

## Specification

- Connectors:
  1 x serial D-Sub9 male with screws >
  1 x serial D-Sub9 female with nuts
- Cable gauge: 28 AWG
- Full handshaking cable
- Pin assignment: 1+6 4, 2 3, 3 2, 4 1+6, 5 5, 7 8, 8 7, shielded
- Colour: black
- Insulator: PVC
- Screw type: #4-40 UNC
- Cable diameter: ca. 5 mm
- Cable length incl. connectors: ca. 3 m