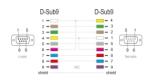

## Specification

- Connectors:
  1 x serial D-Sub9 male with screws >
  1 x serial D-Sub9 female with nuts
- Cable gauge: 28 AWG
- Full handshaking cable
- Pin assignment: 1+6 4, 2 3, 3 2, 4 1+6, 5 5, 7 8, 8 7, shielded
- Colour: black
- Insulator: PVC
- Screw type: #4-40 UNC
- Cable diameter: ca. 5 mm
- Cable length incl. connectors: ca. 3 m