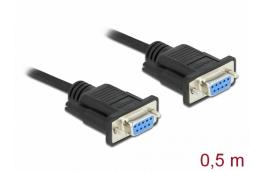

# Delock Serial Cable RS-232 D-Sub9 female to female null modem with narrow plug housing 0.5 m

Colour: blackInsulator: PVC

• Screw type: #4-40 UNC

• Cable diameter: ca. 5 mm

• Cable length incl. connectors: ca. 0.5 m