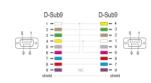

### **Specification**

• Connectors:

1 x serial D-Sub9 female with screws >

1 x serial D-Sub9 female with screws

Cable gauge: 28 AWG

• Full handshaking cable

• Pin assignment: 1+6 - 4, 2 - 3, 3 - 2, 4 - 1+6, 5 - 5, 7 - 8, 8 - 7, shielded