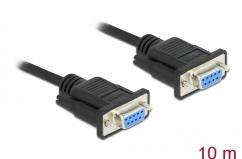

# Delock Serial Cable RS-232 D-Sub9 female to female null modem with narrow plug housing 10 m

## **Specification**

- Connectors:
  - 1 x serial D-Sub9 female with screws >
  - 1 x serial D-Sub9 female with screws
- Cable gauge: 28 AWG
- · Full handshaking cable
- Pin assignment: 1+6 4, 2 3, 3 2, 4 1+6, 5 5, 7 8, 8 7, shielded
- Colour: blackInsulator: PVC
- Screw type: #4-40 UNC
- Cable diameter: ca. 5 mm
- Cable length incl. connectors: ca. 10 m