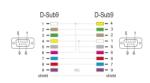

## **Specification**

- Connectors:
  - 1 x serial D-Sub9 female with screws >
  - 1 x serial D-Sub9 female with screws
- Cable gauge: 28 AWG
- · Full handshaking cable
- Pin assignment: 1+6 4, 2 3, 3 2, 4 1+6, 5 5, 7 8, 8 7, shielded
- Colour: blackInsulator: PVC
- Screw type: #4-40 UNC
- Cable diameter: ca. 5 mm
- Cable length incl. connectors: ca. 10 m