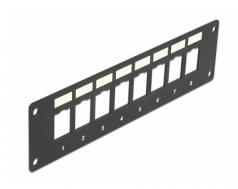

#### **Description**

This panel by Delock can be mounted e.g. in enclosures or cases. With its standardized dimensions, it is suitable for easy snap-in mounting of 8 Keystone modules.

# **Specification**

- 8 Keystone ports 19.2 x 14.9 mm
- Integrated name plate
- Pitch of screw hole: ca. 175 x 37 mm
- Material: metalColour: black
- Dimensions (LxWxH): ca. 185.0 x 50.0 x 1.6 mm