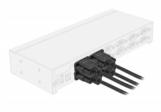

#### Mini D-Sub 9 connector

These cables fit on any RS-232 port, as the mini D-Sub 9 connectors  $(44 \times 33.3 \times 15 \text{ mm})$  are small and compact. In this way, RS-232 connections can be used directly adjacent to each other.