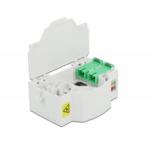

### Description

This fiber optical junction box by Delock can accommodate up to four SC Simplex or LC Duplex fiber optical cables. The integrated clips allow the mounting on 35 mm DIN rails.

## **Specification**

- Optical fiber connection box for FTTH applications
- 4 slots for SC Simplex or LC Duplex couplings
- DIN rail mounting: 35 mm
- Protective flip
- · Colour: white
- · Material: ABS
- Dimensions (LxWxH): ca. 85.0 x 60.5 x 31.5 mm

## Package content

- Optical fiber connection box
- 4 x SC Simplex coupler with laser protection flip