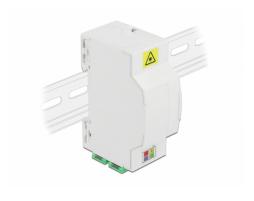

### Description

This fiber optical junction box by Delock can accommodate up to four SC Simplex or LC Duplex fiber optical cables. The integrated clips allow the mounting on 35 mm DIN rails.

## **Specification**

- Optical fiber connection box for FTTH applications
- 4 slots for SC Simplex or LC Duplex couplings
- DIN rail mounting: 35 mm
- Protective flip
- · Colour: white
- · Material: ABS
- Dimensions (LxWxH): ca. 85.0 x 60.5 x 31.5 mm