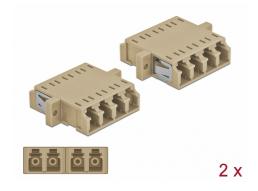

# **Delock Optical Fiber Coupler LC Quad female to LC** Quad female Multi-mode 2 pieces beige

### **Description**

With this LC Quad coupling by Delock, optical fiber male connectors can be easily connected to each other. The coupling enables a direct connection to the optical fiber cable and is suitable for simple mounting in optical fiber connection boxes, cabinets and patch panels.

### **Specification**

- Connectors:
  - 1 x LC Quad female >
  - 1 x LC Quad female
- For multi-mode fiber OM1 / OM2
- · Ceramic sleeve
- · With dust cover
- · Mounting via metal holder or screws
- 2 x mounting holes
- Mounting hole diameter: 2.3 mm
- Pitch of screw hole: ca. 30.7 mm
- Panel cut-out (WxH): ca. 26.6 x 9.5 mm
- Operating temperature: -20 °C ~ 70 °C
- · Material: plastic
- Colour: beige
- Dimensions (LxWxH): ca. 29.2 x 25.6 x 9.3 mm

# Package content

• 2 x LC Quad coupler