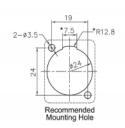

## **Specification**

- Connectors:
  - external:
  - 1 x 6.35 mm 3 pin stereo jack female >
  - internal:
  - 1 x 6.35 mm 3 pin stereo jack female
- · Locking system
- · Material: zinc die cast
- · Colour: silver
- For D-type ports with 24 x 19 mm
- Panel cut-out (diameter): ca. 24 mm
- · Two mounting holes for screw fastening
- Dimensions (LxWxH): ca. 89 x 26 x 31 mm