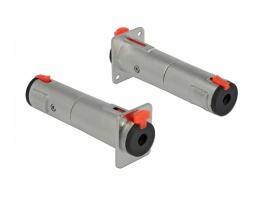

### **Description**

This module by Delock can be mounted e.g. in panels or cases with Dtype openings for XLR jacks.

This makes it ideal for integrating analogue equipment into professional audio systems.

## **Specification**

- Connectors:
  - external:
  - 1 x 6.35 mm 3 pin stereo jack female >
  - internal:
  - 1 x 6.35 mm 3 pin stereo jack female
- · Locking system
- · Material: zinc die cast
- · Colour: silver
- For D-type ports with 24 x 19 mm
- Panel cut-out (diameter): ca. 24 mm
- · Two mounting holes for screw fastening
- Dimensions (LxWxH): ca. 89 x 26 x 31 mm