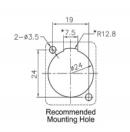

### **Specification**

• Connectors:

external:

1 x 6.35 mm 3 pin stereo jack female >

internal:

1 x XLR plug

- · Locking system
- Material: zinc die cast
- · Colour: silver
- For D-type ports with 24 x 19 mm
- Panel cut-out (diameter): ca. 24 mm
- Two mounting holes for screw fastening
- Dimensions (LxWxH): ca. 76 x 26 x 31 mm