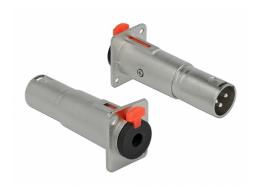

# Delock D-Type Module 6,35 mm female to XLR plug

### **Specification**

• Connectors:

external:

1 x 6.35 mm 3 pin stereo jack female >

internal:

1 x XLR plug

- · Locking system
- Material: zinc die cast
- · Colour: silver
- For D-type ports with 24 x 19 mm
- Panel cut-out (diameter): ca. 24 mm
- Two mounting holes for screw fastening
- Dimensions (LxWxH): ca. 76 x 26 x 31 mm

### Interface

| External: | 1 x 6.35 mm 3 pin stereo jack female |
|-----------|--------------------------------------|
| Internal: | 1 x XLR Male                         |