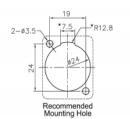

# **Specification**

Connectors: external: 1 x 6.35 mm 3 pin stereo jack female > internal:

1 x XLR jack

- Locking system
- Material: zinc die cast
- Colour: silver
- For D-type ports with 24 x 19 mm
- Panel cut-out (diameter): ca. 24 mm
- Two mounting holes for screw fastening
- Dimensions (LxWxH): ca. 79 x 26 x 31 mm