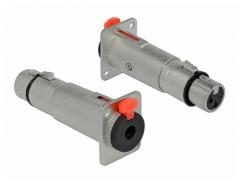

## Description

This module by Delock can be mounted e.g. in panels or cases with Dtype openings for XLR jacks.

This makes it ideal for integrating analogue equipment into professional audio systems.

Item no. 86531

# **Specification**

Connectors: external: 1 x 6.35 mm 3 pin stereo jack female > internal:

1 x XLR jack

- Locking system
- Material: zinc die cast
- Colour: silver
- For D-type ports with 24 x 19 mm
- Panel cut-out (diameter): ca. 24 mm
- Two mounting holes for screw fastening
- Dimensions (LxWxH): ca. 79 x 26 x 31 mm