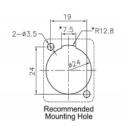

### **Specification**

- Connectors:
  - external:
  - 1 x XLR plug >
  - internal:
  - 1 x 6.35 mm 3 pin stereo jack female
- · Locking system
- · Material: zinc die cast
- · Colour: silver
- For D-type ports with 24 x 19 mm
- Panel cut-out (diameter): ca. 24 mm
- · Two mounting holes for screw fastening
- Dimensions (LxWxH): ca. 79 x 26 x 31 mm