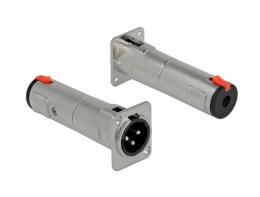

# Delock D-Type Module XLR plug to 6.35 mm 3 pin stereo jack female

### **Description**

This module by Delock can be mounted e.g. in panels or cases with Dtype openings for XLR jacks.

This makes it ideal for integrating analogue equipment into professional audio systems.

### **Specification**

- Connectors:
  - external:
  - 1 x XLR plug >
  - internal:
  - 1 x 6.35 mm 3 pin stereo jack female
- · Locking system
- · Material: zinc die cast
- · Colour: silver
- For D-type ports with 24 x 19 mm
- Panel cut-out (diameter): ca. 24 mm
- · Two mounting holes for screw fastening
- Dimensions (LxWxH): ca. 79 x 26 x 31 mm