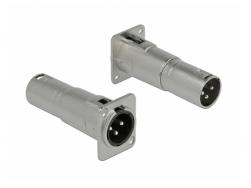

# **Delock D-Type Module XLR plug to XLR plug**

#### **Description**

This module by Delock can be mounted e.g. in panels or cases with Dtype openings for XLR jacks.

This makes it ideal for integrating analogue equipment into professional audio systems.

### **Specification**

- Connectors:
  - external:
  - 1 x XLR plug >
  - internal:
  - 1 x XLR plug
- · Locking system
- Material: zinc die cast
- · Colour: silver
- For D-type ports with 24 x 19 mm
- Panel cut-out (diameter): ca. 24 mm
- Two mounting holes for screw fastening
- Dimensions (LxWxH): ca. 67 x 26 x 31 mm