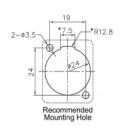

### **Specification**

- Connectors:
  - external:
  - 1 x XLR plug >
  - internal:
  - 1 x XLR plug
- · Locking system
- Material: zinc die cast
- · Colour: silver
- For D-type ports with 24 x 19 mm
- Panel cut-out (diameter): ca. 24 mm
- Two mounting holes for screw fastening
- Dimensions (LxWxH): ca. 67 x 26 x 31 mm