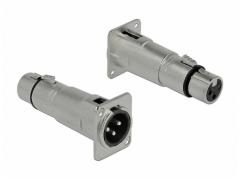

### Description

This module by Delock can be mounted e.g. in panels or cases with Dtype openings for XLR jacks.

This makes it ideal for integrating analogue equipment into professional audio systems.

Item no. 86528

### **Specification**

- Connectors: external: 1 x XLR plug > internal: 1 x XLR jack
- · Locking system
- Material: zinc die cast
- Colour: silver
- For D-type ports with 24 x 19 mm
- Panel cut-out (diameter): ca. 24 mm
- Two mounting holes for screw fastening
- Dimensions (LxWxH): ca. 70 x 26 x 31 mm

#### General

| Mounting type: | D-Туре |
|----------------|--------|
| Interface      |        |

| External: | 1 x XLR Male |
|-----------|--------------|
| Internal: | 1 x XLR jack |

## **Physical characteristics**

| Housing material: | zinc die cast |
|-------------------|---------------|
| Length:           | 70 mm         |
| Width:            | 26 mm         |
| Height:           | 31 mm         |
| Colour:           | silver        |