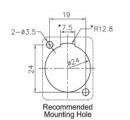

### **Specification**

- Connectors: external: 1 x XLR plug > internal: 1 x XLR jack
- · Locking system
- Material: zinc die cast
- Colour: silver
- For D-type ports with 24 x 19 mm
- Panel cut-out (diameter): ca. 24 mm
- Two mounting holes for screw fastening
- Dimensions (LxWxH): ca. 70 x 26 x 31 mm