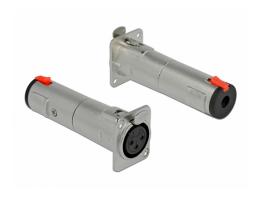

# Delock D-Type Module XLR jack to 6.35 mm 3 pin stereo jack female

### **Specification**

- Connectors:
  - external:
  - 1 x XLR jack >
  - internal:
  - 1 x 6.35 mm 3 pin stereo jack female
- · Locking system
- · Material: zinc die cast
- · Colour: silver
- For D-type ports with 24 x 19 mm
- Panel cut-out (diameter): ca. 24 mm
- · Two mounting holes for screw fastening
- Dimensions (LxWxH): ca. 79 x 26 x 31 mm