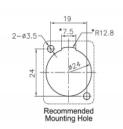

### **Specification**

- Connectors:
  - external:
  - 1 x XLR jack >
  - internal:
  - 1 x 6.35 mm 3 pin stereo jack female
- · Locking system
- · Material: zinc die cast
- · Colour: silver
- For D-type ports with 24 x 19 mm
- Panel cut-out (diameter): ca. 24 mm
- · Two mounting holes for screw fastening
- Dimensions (LxWxH): ca. 79 x 26 x 31 mm