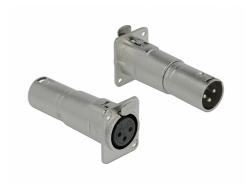

#### **Description**

This module by Delock can be mounted e.g. in panels or cases with Dtype openings for XLR jacks.

This makes it ideal for integrating analogue equipment into professional audio systems.

## **Specification**

- Connectors:
  - external:
  - 1 x XLR jack >
  - internal:
  - 1 x XLR plug
- · Locking system
- Material: zinc die cast
- · Colour: silver
- For D-type ports with 24 x 19 mm
- Panel cut-out (diameter): ca. 24 mm
- Two mounting holes for screw fastening
- Dimensions (LxWxH): ca. 67 x 26 x 31 mm

#### Interface

| External: | 1 x XLR jack |
|-----------|--------------|
| Internal: | 1 x XLR Male |