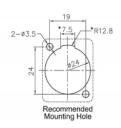

## **Specification**

- Connectors:
  - external:
  - 1 x XLR jack >
  - internal:
  - 1 x XLR plug
- · Locking system
- Material: zinc die cast
- · Colour: silver
- For D-type ports with 24 x 19 mm
- Panel cut-out (diameter): ca. 24 mm
- Two mounting holes for screw fastening
- Dimensions (LxWxH): ca. 67 x 26 x 31 mm

## **Physical characteristics**

| Housing material: | zinc die cast |
|-------------------|---------------|
| Length:           | 67 mm         |
| Width:            | 26 mm         |
| Height:           | 31 mm         |
| Colour:           | silver        |