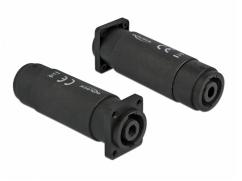

# Delock D-Type Module Speaker Twist female to Speaker Twist female

#### Description

This module by Delock can be mounted e.g. in panels or cases with Dtype openings for XLR jacks.

This makes it ideal for integrating analogue equipment into professional audio systems.

### **Specification**

Connectors:
external:

1 x Speaker Twist jack > internal:

- 1 x Speaker Twist jack
- Locking system
- Material: plastic
- Colour: black
- For D-type ports with 24 x 19 mm
- Panel cut-out (diameter): ca. 24 mm
- · Four mounting holes for screw fastening
- Dimensions (LxWxH): ca. 88 x 26 x 31 mm