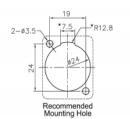

### **Specification**

Connectors:
external:

1 x Speaker Twist jack > internal:

- 1 x Speaker Twist jack
- Locking system
- Material: plastic
- Colour: black
- For D-type ports with 24 x 19 mm
- Panel cut-out (diameter): ca. 24 mm
- · Four mounting holes for screw fastening
- Dimensions (LxWxH): ca. 88 x 26 x 31 mm