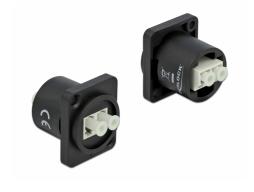

# **Delock D-Type Module LC Duplex female to LC Duplex female**

## **Specification**

- Connectors:
  - external:
  - 1 x LC Duplex female >
  - internal:
  - 1 x LC Duplex female
- · Locking system
- · Material: plastic
- · Colour: black
- For D-type ports with 24 x 19 mm
- Panel cut-out (diameter): ca. 24 mm
- · Two mounting holes for screw fastening
- Dimensions (LxWxH): ca. 27 x 26 x 31 mm

## Interface

| External: | 1 x LC Duplex female |
|-----------|----------------------|
| Internal: | 1 x LC Duplex female |