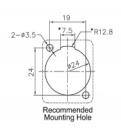

## **Specification**

- Connectors:
  - external:
  - 1 x LC Duplex female >
  - internal:
  - 1 x LC Duplex female
- · Locking system
- · Material: plastic
- · Colour: black
- For D-type ports with 24 x 19 mm
- Panel cut-out (diameter): ca. 24 mm
- · Two mounting holes for screw fastening
- Dimensions (LxWxH): ca. 27 x 26 x 31 mm