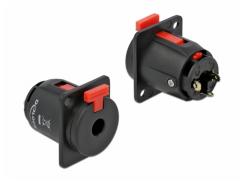

# Delock D-Type Module 6.35 mm jack to solder connector

#### Description

This module by Delock can be mounted e.g. in panels or cases with Dtype openings for XLR jacks.

This makes it ideal for integrating analogue equipment into professional audio systems.

Item no. 86523

# **Specification**

Connectors:
external:

1 x 6.35 mm 3 pin stereo jack female internal:

- 3 x solder connection
- Locking system
- Material: plastic
- Colour: black
- For D-type ports with 24 x 19 mm
- Panel cut-out (diameter): ca. 24 mm
- Two mounting holes for screw fastening
- Dimensions (LxWxH): ca. 36 x 26 x 31 mm