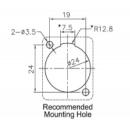

# **Specification**

Connectors:
external:

1 x 6.35 mm 3 pin stereo jack female internal:

- 3 x solder connection
- Locking system
- Material: plastic
- Colour: black
- For D-type ports with 24 x 19 mm
- Panel cut-out (diameter): ca. 24 mm
- Two mounting holes for screw fastening
- Dimensions (LxWxH): ca. 36 x 26 x 31 mm