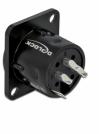

# **Delock D-Type Module XLR plug to solder connector**

#### Description

This module by Delock can be mounted e.g. in panels or cases with Dtype openings for XLR jacks.

This makes it ideal for integrating analogue equipment into professional audio systems.

Item no. 86519

# **Specification**

- Connectors: external: 1 x XLR jack > internal: 3 x solder connection
- · Locking system
- Material: zinc die cast
- Colour: black
- For D-type ports with 24 x 19 mm
- Panel cut-out (diameter): ca. 24 mm
- Two mounting holes for screw fastening
- Dimensions (LxWxH): ca. 27 x 26 x 31 mm