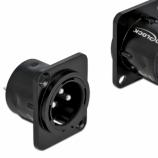

# **Delock D-Type Module XLR plug to solder connector**

#### Description

This module by Delock can be mounted e.g. in panels or cases with Dtype openings for XLR jacks.

This makes it ideal for integrating analogue equipment into professional audio systems.

Item no. 86519

# **Specification**

- Connectors: external: 1 x XLR jack > internal: 3 x solder connection
- · Locking system
- Material: zinc die cast
- Colour: black
- For D-type ports with 24 x 19 mm
- Panel cut-out (diameter): ca. 24 mm
- Two mounting holes for screw fastening
- Dimensions (LxWxH): ca. 27 x 26 x 31 mm