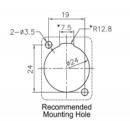

# **Specification**

- Connectors: external: 1 x XLR jack > internal: 3 x solder connection
- · Locking system
- Material: zinc die cast
- Colour: black
- For D-type ports with 24 x 19 mm
- Panel cut-out (diameter): ca. 24 mm
- Two mounting holes for screw fastening
- Dimensions (LxWxH): ca. 27 x 26 x 31 mm