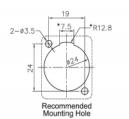

## **Specification**

- Connectors: external: 1 x XLR jack > internal: 3 x solder connection
- · Locking system
- Material: zinc die cast
- Colour: black
- For D-type ports with 24 x 19 mm
- Panel cut-out (diameter): ca. 24 mm
- Two mounting holes for screw fastening
- Dimensions (LxWxH): ca. 27 x 26 x 31 mm