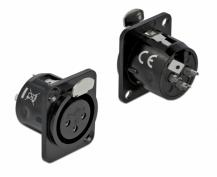

#### Description

This module by Delock can be mounted e.g. in panels or cases with Dtype openings for XLR jacks.

This makes it ideal for integrating analogue equipment into professional audio systems.

Item no. 86518

## **Specification**

- Connectors: external: 1 x XLR jack > internal: 3 x solder connection
- · Locking system
- Material: zinc die cast
- Colour: black
- For D-type ports with 24 x 19 mm
- Panel cut-out (diameter): ca. 24 mm
- Two mounting holes for screw fastening
- Dimensions (LxWxH): ca. 27 x 26 x 31 mm