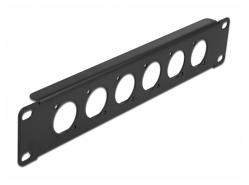

#### Description

This patch panel by Delock can be mounted in a 10" rack. With its standardized dimensions, it is suitable for easy mounting of 6 D-type modules.

Item no. 86501

EAN: 4043619865017 Country of origin: China Package: White Box

### **Specification**

- 6 D-type ports 24 x 19 mm
- For mounting in 10" racks, 1U
- Material: metal
- Colour: black
- Dimensions (LxWxH): ca. 254.0 x 44.4 x 12.5 mm