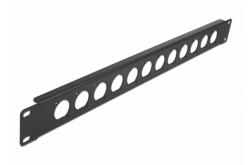

#### **Description**

This patch panel by Delock can be mounted in a 19" rack. With its standardized dimensions, it is suitable for easy mounting of 12 D-type modules.

Item no. 86500

EAN: 4043619865000 Country of origin: China Package: White Box

### **Specification**

- 12 D-type ports 24 x 19 mm
- For mounting in 19" racks, 1U
- · Material: metal
- · Colour: black
- Dimensions (LxWxH): ca. 483.0 x 44.5 x 12.5 mm