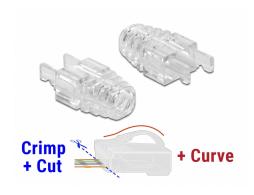

#### Description

These compact flush strain relief boots are designed to fit the Delock RJ45 Crimp+Cut+Curve plugs.

The new "Curve" feature is an extended, curved latch that gives way when the plug is pulled out and therefore cannot be damaged.

## System requirements

• Delock RJ45 Crimp+Cut+Curve plug