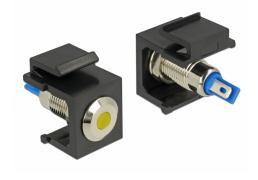

# Delock Keystone LED yellow 6 V flat, black

#### Description

This Keystone LED by Delock can be installed in e.g. a housing or device, to indicate different operating states.

With its standardised dimensions it can be used for easy snap-in mounting in e.g. a Keystone patch panel, face plate or surface-mount box.

## Specification

• Connectors:

internal: 2 x solder connection

- Operating voltage / current: 6 V DC / 30 mA
- For Keystone ports with 19.2 x 14.9 mm
- · LED colour: yellow
- Length in front of the panel: ca. 1.5 mm
- Housing colour: black
- Dimensions (LxWxH): ca. 27.3 x 16.3 x 22.3 mm