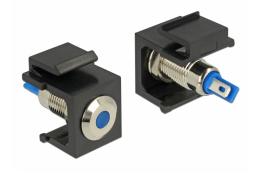

# Delock Keystone LED blue 6 V flat, black

### Description

This Keystone LED by Delock can be installed in e.g. a housing or device, to indicate different operating states.

With its standardised dimensions it can be used for easy snap-in mounting in e.g. a Keystone patch panel, face plate or surface-mount box.

# **Specification**

• Connectors:

internal: 2 x solder connection

- Operating voltage / current: 6 V DC / 30 mA
- For Keystone ports with 19.2 x 14.9 mm
- LED colour: blue
- Length in front of the panel: ca. 1.5 mm
- · Housing colour: black
- Dimensions (LxWxH): ca. 27.3 x 16.3 x 22.3 mm