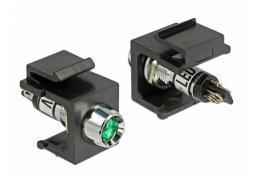

### Description

This Keystone LED by Delock can be installed in e.g. a housing or device, to indicate different operating states.

With its standardised dimensions it can be used for easy snap-in mounting in e.g. a Keystone patch panel, face plate or surface-mount box.

# **Specification**

• Connectors:

internal: 2 x solder connection

- Operating voltage / current: 6 V DC / 30 mA
- For Keystone ports with 19.2 x 14.9 mm
- LED colour: green
- Length in front of the panel: ca. 5.0 mm
- Housing colour: black
- Dimensions (LxWxH): ca. 29.0 x 16.3 x 22.3 mm