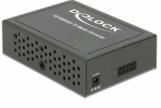

## Description

This Delock Fast Ethernet Media Converter can be used to expand a network with an optical fiber interface. The compact dimensions allow a space-saving installation.

## **Specification**

- Connector:
  - SC Duplex connector for 100Base-FX
  - RJ45 connector for 10/100Base-T
- For Single-Mode-Fiber, 1310 nm wavelength
- Distance up to 30 km with 9/125 µm fiber
- Transmission rate up to 100 Mb/s
- 5 LEDs for status monitoring
- DIP-switch for configuration of LFP (Link Fault Pass Through),
  Half- or Full-Duplex, 10/100 Mb/s mode
- Power supply with 3.3 V included
- Operating temperature: 0° ~ 50° C
- Storage temperature: 20° ~ 60° C
- Relative humidity: 5 ~ 90 % (not condensing)
- · Robust metal housing
- Power consumption: 1.9 W
- Dimensions (LxWxH): ca. 74 x 51 x 20 mm