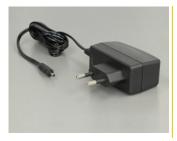

## Power supply specification

- · Wall power supply
- Input: AC 100 ~ 240 V / 50 ~ 60 Hz / 0.5 A
- Output: 3.3 V / 2.0 A
- Ground outside, plus inside
- Dimensions:

inside: ø ca.0.75 mm outside: ø ca. 2.4 mm length: ca. 8.2 mm