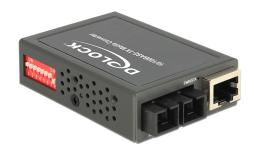

## Description

This Delock Fast Ethernet Media Converter can be used to expand a network with an optical fiber interface. The compact dimensions allow a space-saving installation.

## **Specification**

- Connector:
  - SC Duplex connector for 100Base-FX
  - RJ45 connector for 10/100Base-T
- For Single-Mode-Fiber, 1310 nm wavelength
- Distance up to 30 km with 9/125 µm fiber
- Transmission rate up to 100 Mb/s
- 5 LEDs for status monitoring
- DIP-switch for configuration of LFP (Link Fault Pass Through),
  Half- or Full-Duplex, 10/100 Mb/s mode
- Power supply with 3.3 V included
- Operating temperature: 0° ~ 50° C
- Storage temperature: 20° ~ 60° C
- Relative humidity: 5 ~ 90 % (not condensing)
- · Robust metal housing
- Power consumption: 1.9 W
- Dimensions (LxWxH): ca. 74 x 51 x 20 mm