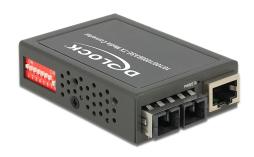

# Delock Media Converter 1000Base-LX SC SM 1310 nm 10 km compact

#### **Description**

This Delock Gigabit Ethernet Media Converter can be used to expand your network by an optical fiber interface. The compact dimensions allow a space-saving installation.

### **Specification**

- Connector:
  - SC Duplex connector for 1000Base-LX RJ45 connector for 10/100/1000Base-T
- For Single-Mode-Fiber, 1310 nm wavelength
- Distance up to 10 km with 9/125 μm fiber
- Transmission rate up to 1 Gb/s
- 5 LEDs for status monitoring
- DIP-switch for configuration of LFP (Link Fault Pass Through),
  Half- or Full-Duplex, 10/100/1000 Mb/s mode
- Power supply with 3.3 V included
- Operating temperature: 0° ~ 50° C
- Storage temperature: 20° ~ 60° C
- Relative humidity: 5 ~ 90 % (not condensing)
- · Robust metal housing
- Power consumption: 2.3 W
- Dimensions (LxWxH): ca. 74 x 51 x 20 mm