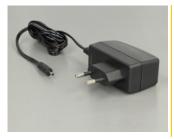

## Power supply specification

· Wall power supply

• Input: AC 100 ~ 240 V / 50 ~ 60 Hz / 0.5 A

• Output: 3.3 V / 2.0 A

• Ground outside, plus inside

• Dimensions:

inside: ø ca.0.75 mm outside: ø ca. 2.4 mm length: ca. 8.2 mm

## **Package content**

- Media Converter
- · Power supply
- User manual