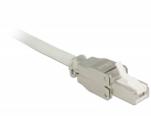

### **Description**

This RJ45 plug by Delock can be used to connect network cables. Installation of the plug to various cable types is tool-free and timesaving.

## **Specification**

- Connector: 1 x RJ45 plug
- Cable routing 180°
- Shielded (STP)
- Cat.6A specification
- TIA-568A/B pinout
- For solid or stranded wire up to 0.644 mm (22 24 AWG)
- For cable diameter from 6.0 8.5 mm
- Dimensions (LxWxH): ca. 46.7 x 14.4 x 14.4 mm