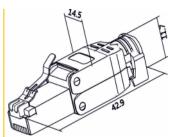

## **Specification**

- Connector: 1 x RJ45 plug
- Cable routing 180°
- Shielded (STP)
- Cat.6A specification
- TIA-568A/B pinout
- For solid or stranded wire up to 0.644 mm (22 24 AWG)
- For cable diameter from 6.0 8.5 mm
- Dimensions (LxWxH): ca. 46.7 x 14.4 x 14.4 mm

# **Physical characteristics**

| Length: | 46.7 mm |
|---------|---------|
| Width:  | 14.4 mm |
| Height: | 14.4 mm |