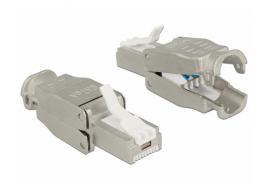

### **Description**

This RJ45 plug by Delock can be used to connect network cables. Installation of the plug to various cable types is tool-free and timesaving.

## **Specification**

- Connector: 1 x RJ45 plug
- Cable routing 180°
- Shielded (STP)
- Cat.6A specification
- TIA-568A/B pinout
- For solid or stranded wire up to 0.644 mm (22 24 AWG)
- For cable diameter from 6.0 8.5 mm
- Dimensions (LxWxH): ca. 46.7 x 14.4 x 14.4 mm