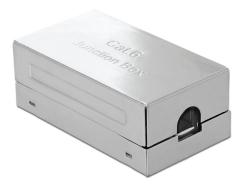

# **Delock Junction Box for network cable Cat.6 LSA STP**

## **Description**

With this coupler by Delock, two network cables without plugs can be connected in order to extend or repair them.

## **Specification**

- Connectors: 2 x LSA block
- Shielded (STP)
- · Cat.6 specification
- TIA-568A/B pinout
- · Robust metal housing
- Cable diameter up to 0.644 mm (22 26 AWG)
- Dimensions (LxWxH): ca. 62.8 x 34.9 x 24.0 mm