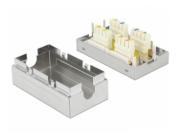

## **Specification**

- Connectors: 2 x LSA block
- Shielded (STP)
- · Cat.6 specification
- TIA-568A/B pinout
- · Robust metal housing
- Cable diameter up to 0.644 mm (22 26 AWG)
- Dimensions (LxWxH): ca. 62.8 x 34.9 x 24.0 mm

### **Interface**

Internal: 2 x LSA block