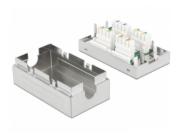

## **Specification**

- Connectors: 2 x LSA block
- Shielded (STP)
- · Cat.6A specification
- TIA-568A/B pinout
- · Robust metal housing
- Cable diameter up to 0.644 mm (22 26 AWG)
- Dimensions (LxWxH): ca. 62.8 x 34.9 x 24.0 mm

## Interface

Internal: 2 x LSA block