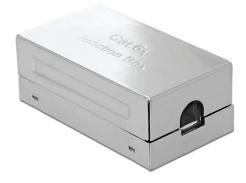

# **Delock Junction Box for network cable Cat.6A LSA STP**

## **Specification**

- Connectors: 2 x LSA block
- Shielded (STP)
- · Cat.6A specification
- TIA-568A/B pinout
- · Robust metal housing
- Cable diameter up to 0.644 mm (22 26 AWG)
- Dimensions (LxWxH): ca. 62.8 x 34.9 x 24.0 mm

# **Physical characteristics**

| Housing material: | metal   |
|-------------------|---------|
| Length:           | 62.8 mm |
| Width:            | 34.9 mm |
| Height:           | 24.0 mm |