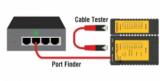

#### **Description**

With this cable tester by Delock network cables can be tested quickly and easily. To test already installed cables the attached remote unit can be removed from the tester. The portfinder function signals the connected port on a switch with a flashing LED.