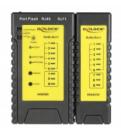

#### **Description**

With this cable tester by Delock network cables can be tested quickly and easily. To test already installed cables the attached remote unit can be removed from the tester. The portfinder function signals the connected port on a switch with a flashing LED.

## **Specification**

- Network cable tester for RJ45 / RJ12
- · Removable remote unit
- Maximum cable length: 100 m
- LED indicator
- Portfinder function
- · Flashlight function
- Battery compartment for 1 x 9 V battery (not included)
- Dimensions (LxWxH): ca. 10.4 x 9.6 x 2.7 cm