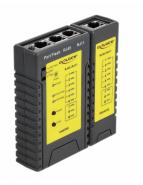

#### **Description**

With this cable tester by Delock network cables can be tested quickly and easily. To test already installed cables the attached remote unit can be removed from the tester. The portfinder function signals the connected port on a switch with a flashing LED.

## **Specification**

- Network cable tester for RJ45 / RJ12
- · Removable remote unit
- Maximum cable length: 100 m
- LED indicator
- Portfinder function
- · Flashlight function
- Battery compartment for 1 x 9 V battery (not included)
- Dimensions (LxWxH): ca. 10.4 x 9.6 x 2.7 cm