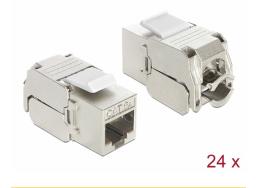

# Delock Keystone Module RJ45 jack > LSA Cat.6A STP 24 pieces

## Specification

 Connectors: external: 1 x RJ45 jack (8P/8C) >

internal:

- LSA (toolfree)
- Cat.6A specification
- Shielded (STP)
- Compliant with Cat.6A requirements of ISO/IEC 11801 Edition 2.2, EN 50173-1:2011 and EN 60603-7-51, and ANSI/TIA 568-C.2
- Material: zinc die cast
- TIA-568A/B pinout
- For solid or stranded wire up to 0.573 mm (23 26 AWG)
- For cable diameter from 6.0 8.5 mm
- For Keystone ports with 19.2 x 14.9 mm
- Dimensions (LxWxH): ca. 37,8 x 16,0 x 22,5 mm