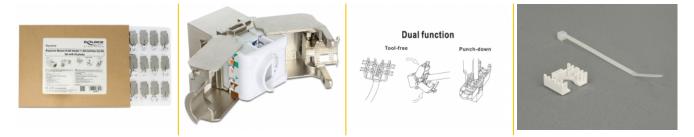

## Specification

 Connectors: external: 1 x RJ45 jack (8P/8C) >

internal:

- LSA (toolfree)
- Cat.6A specification
- Shielded (STP)
- Compliant with Cat.6A requirements of ISO/IEC 11801 Edition 2.2, EN 50173-1:2011 and EN 60603-7-51, and ANSI/TIA 568-C.2
- Material: zinc die cast
- TIA-568A/B pinout
- For solid or stranded wire up to 0.573 mm (23 26 AWG)
- For cable diameter from 6.0 8.5 mm
- For Keystone ports with 19.2 x 14.9 mm
- Dimensions (LxWxH): ca. 37,8 x 16,0 x 22,5 mm

### Package content

- 24 x Keystone module
- 48 x cable manager
- 24 x Zip-tie