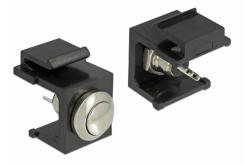

### Description

This Keystone push-button by Delock works as an On/Off switch or reset button for electronic components and can be installed in e.g. a housing or device.

With its standardised dimensions it can be used for easy snap-in mounting in e.g. a Keystone patch panel, face plate or surface-mount box.

#### Specification

- Connector: internal: 2 x solder connection
- Operating voltage / current: max. 24 V / 1 A
- For Keystone ports with 19.2 x 14.9 mm
- Length in front of the panel: ca. 4.5 mm
- Colour: black
- Dimensions (LxWxH): ca. 19.8 x 16.3 x 22.3 mm