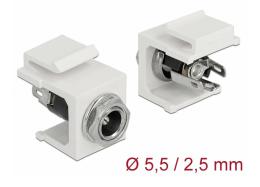

# Delock Keystone Module DC 5.5 x 2.5 mm female white

### Description

This DC female bulkhead by Delock can be installed or cabled in a housing or a device in order to supply it with power. With its standardised dimensions it can be used for easy snap-in mounting in e.g. a Keystone patch panel, face plate or surface-mount box.

## Specification

- Connectors: external: 1 x DC 5.5 x 2.5 mm female internal: 3 x solder connection
- Power rating: 30 V / 3 A
- For Keystone ports with 19.2 x 14.9 mm
- Colour: white
- Length in front of the panel: ca. 3.5 mm
- Dimensions (LxWxH): ca. 20.7 x 16.3 x 22.0 mm

#### General

| Mounting type: | Keystone module                |
|----------------|--------------------------------|
| Interface      |                                |
| External:      | 1 x DC jack 5.5 x 2.5 mm       |
| Internal:      | 3 x solder connector for cable |